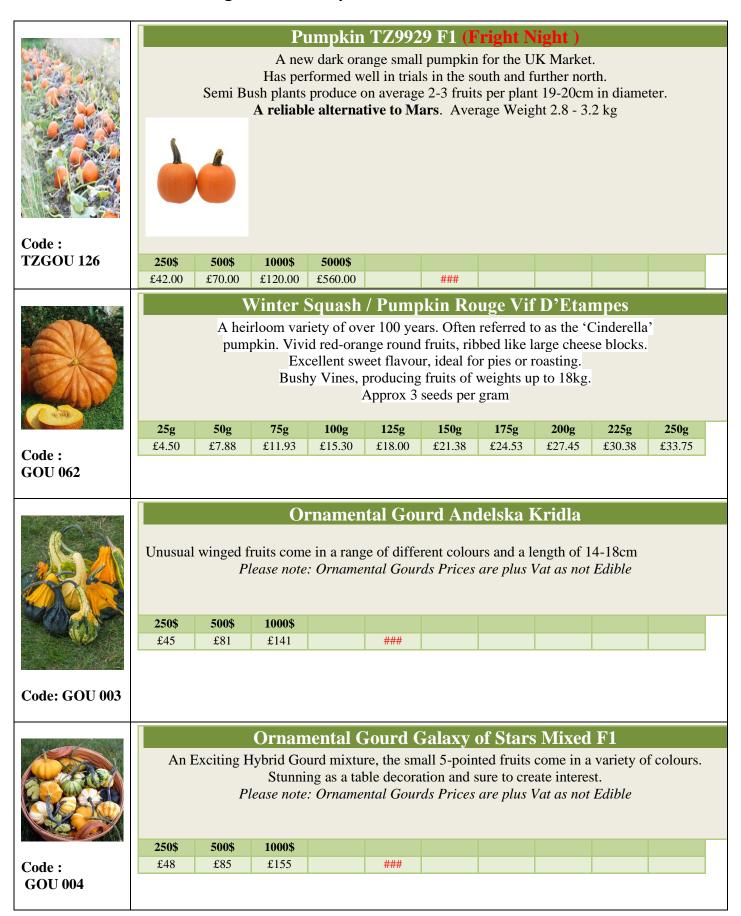

|                          |                          |                          |              |            |              |             |         |  |  |
|               | Dark Orange Colour. Average Weight 11.4-15.9kg                                                                          |                        |                          |                          |                          |              |            |              |             |         |  |  |
|               | Pumpkin Aladdin F1<br>Beautiful Large Pumpkin. Uniform size and Yield, firmly rooted handle.                            |                        |                          |                          |                          |              |            |              |             |         |  |  |



|                                  |                                                                                               |                                                                               | (                                                                                                 | Orname                                                                                                                         | ntal Go                                      | ourd Pe                                                                                                           | ear Bico                                                                                       | olour                                               |                                          |